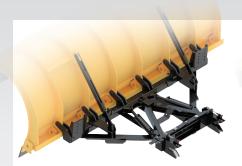

## **PLOW PUSH FRAMES & HITCHES**

OVER 90 PLOW/PUSH FRAME/HITCH COMBINATIONS

**Standard Push Frame** ALSO AVAILABLE AS HEAVY-DUTY STANDARD OR FULL-WIDTH

**Tubular Push Frame** STANDARD OR FULL-WIDTH

**Outboard Cylinders Push Frame** STANDARD OR FULL-WIDTH