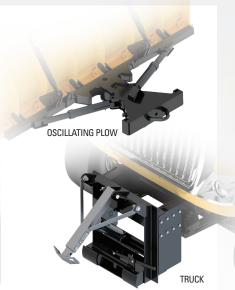

## **PLOW PUSH FRAMES & HITCHES**

OVER 90 PLOW/PUSH FRAME/HITCH COMBINATIONS

**Standard Push Frame** ALSO AVAILABLE AS HEAVY-DUTY STANDARD OR FULL-WIDTH

**Tubular Push Frame** STANDARD OR FULL-WIDTH

**Outboard Cylinders Push Frame** STANDARD OR FULL-WIDTH

Pin & Loop Hitch

**Quick Hitch** 

Many other hitch options are available including Flat Plate Hitch, Low Profile Hitches, Manual & Power Tilt, Husting Hitch, Parallelogram Hitch and more. Over 90 plow/push frame/hitch configurations to choose!