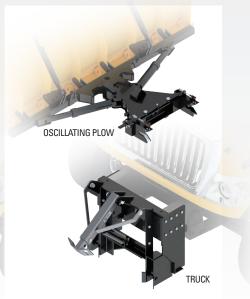

## **PLOW PUSH FRAMES & HITCHES**

OVER 90 PLOW/PUSH FRAME/HITCH COMBINATIONS

**Standard Push Frame** ALSO AVAILABLE AS HEAVY-DUTY STANDARD OR FULL-WIDTH

**Tubular Push Frame** STANDARD OR FULL-WIDTH

**Outboard Cylinders Push Frame** STANDARD OR FULL-WIDTH

Pin & Loop Hitch

**Quick Hitch** 

Many other hitch options are available including Flat Plate Hitch, Low Profile Hitches, Manual & Power Tilt, Husting Hitch, Parallelogram Hitch and more. Over 90 plow/push frame/hitch configurations to choose!