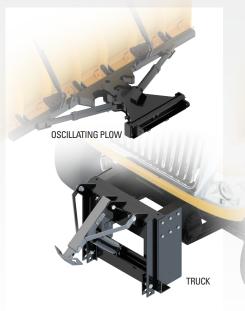

Pin & Loop Hitch

**Quick Hitch** 

Many other hitch options are available including Flat Plate Hitch, Low Profile Hitches, Manual & Power Tilt, Husting Hitch, Parallelogram Hitch and more. Over 90 plow/push frame/hitch configurations to choose!