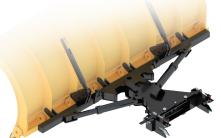

## **PLOW PUSH FRAMES & HITCHES**

OVER 90 PLOW/PUSH FRAME/HITCH COMBINATIONS

**Standard Push Frame** ALSO AVAILABLE AS HEAVY-DUTY STANDARD OR FULL-WIDTH

**Tubular Push Frame** STANDARD OR FULL-WIDTH

**Outboard Cylinders Push Frame** STANDARD OR FULL-WIDTH