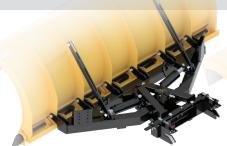

## **PLOW PUSH FRAMES & HITCHES**

OVER 90 PLOW/PUSH FRAME/HITCH COMBINATIONS

**Standard Push Frame** ALSO AVAILABLE AS HEAVY-DUTY STANDARD OR FULL-WIDTH

**Tubular Push Frame** STANDARD OR FULL-WIDTH

**Outboard Cylinders Push Frame** STANDARD OR FULL-WIDTH